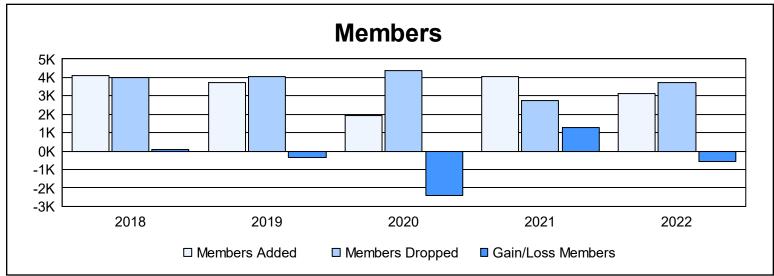

| Year      | New<br>Clubs | Dropped<br>Clubs | Gain/<br>Loss<br>Clubs | New<br>Members | Charter<br>Members | Reinstate<br>Members | Transfer<br>Members | Total<br>Member<br>Added | Total<br>Members<br>Dropped | Gain/<br>Loss<br>Members |
|-----------|--------------|------------------|------------------------|----------------|--------------------|----------------------|---------------------|--------------------------|-----------------------------|--------------------------|
| 2017-2018 | 47           | 34               | 13                     | 2,696          | 1,115              | 241                  | 26                  | 4,078                    | 3,968                       | 110                      |
| 2018-2019 | 33           | 41               | -8                     | 1,853          | 1,253              | 172                  | 421                 | 3,699                    | 4,070                       | -371                     |
| 2019-2020 | 22           | 30               | -8                     | 1,077          | 604                | 168                  | 102                 | 1,951                    | 4,369                       | -2,418                   |
| 2020-2021 | 89           | 15               | 74                     | 1,834          | 2,035              | 111                  | 45                  | 4,025                    | 2,722                       | 1,303                    |
| 2021-2022 | 35           | 72               | -37                    | 2,054          | 924                | 112                  | 54                  | 3,144                    | 3,727                       | -583                     |
| Average   | 45           | 38               | 7                      | 1,903          | 1,186              | 161                  | 130                 | 3,379                    | 3,771                       | -392                     |