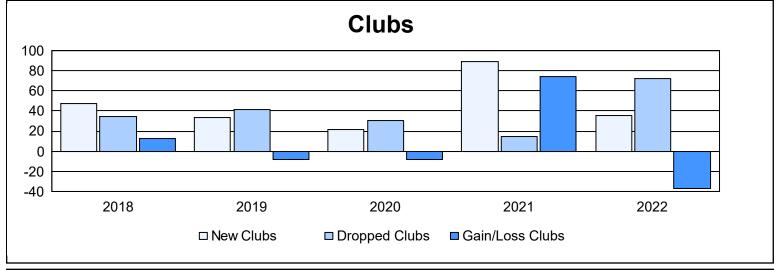

| Year      | New<br>Clubs | Dropped<br>Clubs | Gain/<br>Loss<br>Clubs | New<br>Members | Charter<br>Members | Reinstate<br>Members | Transfer<br>Members | Total<br>Member<br>Added | Total<br>Members<br>Dropped | Gain/<br>Loss<br>Members |
|-----------|--------------|------------------|------------------------|----------------|--------------------|----------------------|---------------------|--------------------------|-----------------------------|--------------------------|
| 2017-2018 | 47           | 34               | 13                     | 2,696          | 1,115              | 241                  | 26                  | 4,078                    | 3,968                       | 110                      |
| 2018-2019 | 33           | 41               | -8                     | 1,853          | 1,253              | 172                  | 421                 | 3,699                    | 4,070                       | -371                     |
| 2019-2020 | 22           | 30               | -8                     | 1,077          | 604                | 168                  | 102                 | 1,951                    | 4,369                       | -2,418                   |
| 2020-2021 | 89           | 15               | 74                     | 1,834          | 2,035              | 111                  | 45                  | 4,025                    | 2,722                       | 1,303                    |
| 2021-2022 | 35           | 72               | -37                    | 2,054          | 924                | 112                  | 54                  | 3,144                    | 3,727                       | -583                     |
| Average   | 45           | 38               | 7                      | 1,903          | 1,186              | 161                  | 130                 | 3,379                    | 3,771                       | -392                     |